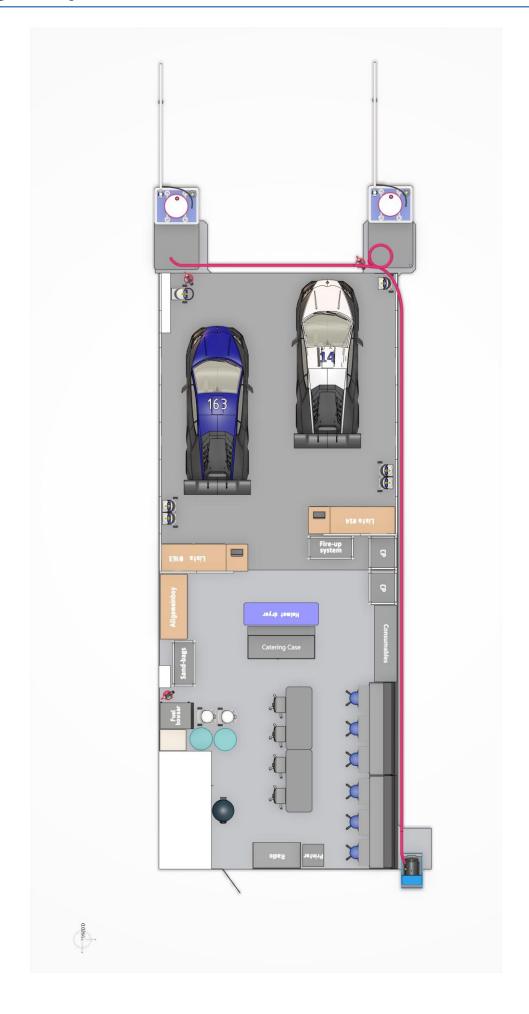

|                    | 23/07/2020 | 27/07/2020 |  |
| single | Ricardo Feller      |                    | 23/07/2020 | 26/07/2020 |  |
| single | Albert Costa        |                    | 23/07/2020 | 26/07/2020 |  |
| single | Giacomo Altoè       |                    | 23/07/2020 | 26/07/2020 |  |
| single | Franck Perera       |                    | 23/07/2020 | 26/07/2020 |  |

### **SETTLE YOUR PERSONAL EXPENSES WHEN CHECKING-OUT**

**Hotel Bologna Airport** 

Via Marco Emilio Lepido, 203/14 40132 Bologna (BO) +39 051 409211

**Reservation Number:** 

9201287075612

| Room   | Name         | Name | Check-In   | Check-Out  |
|--------|--------------|------|------------|------------|
| single | Albert Costa |      | 26/07/2020 | 27/07/2020 |

## Track Information





# Garage Layout



# Weather Forecast

| Day           | Local<br>Time | Dir             | Speed/<br>Gust | Temp/<br>Feels Like | Humidity | Pressure | Cloud<br>Amount | Precip<br>Amount | Weather     |
|---------------|---------------|-----------------|----------------|---------------------|----------|----------|-----------------|------------------|-------------|
| Fri 24<br>Jul | 01:00         | SW              | 10 / 20 km/h   | 21 / 21°C           | 83%      | 1010 mb  | 13%             | 0.5 mm           | 4           |
|               | 04:00         | SW              | 8 / 17 km/h    | 20 / 20°C           | 88%      | 1009 mb  | 11%             | 0.2 mm           | )           |
|               | 07:00         | W               | 7 / 8 km/h     | 26 / 26°C           | 76%      | 1008 mb  | 7%