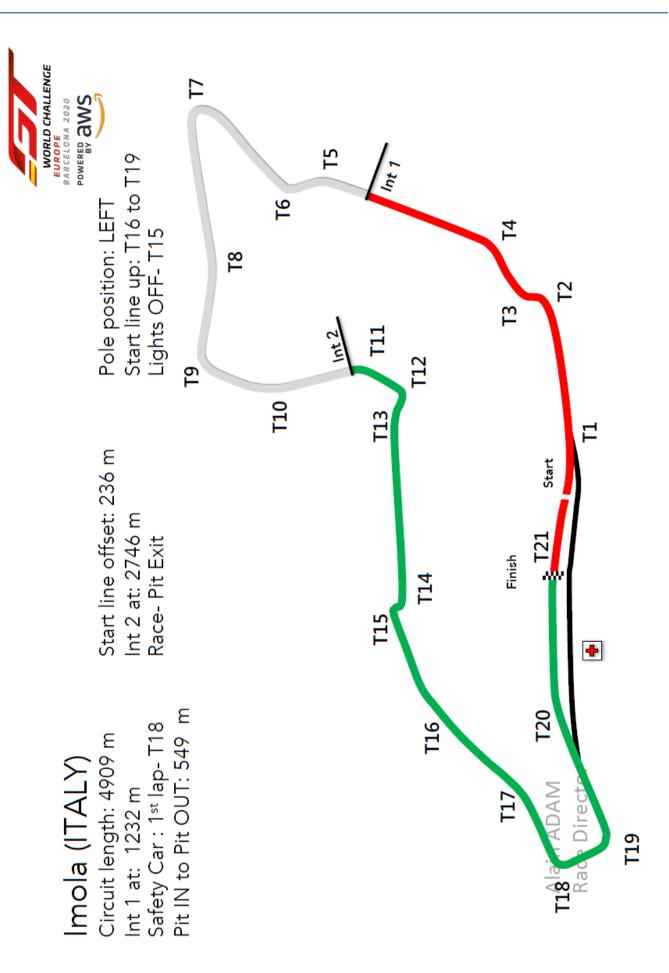

| Mikael Grenier      |                    | 23/07/2020 | 27/07/2020 |  |
| single | Ricardo Feller      |                    | 23/07/2020 | 26/07/2020 |  |
| single | Albert Costa        |                    | 23/07/2020 | 26/07/2020 |  |
| single | Giacomo Altoè       |                    | 23/07/2020 | 26/07/2020 |  |
| single | Franck Perera       |                    | 23/07/2020 | 26/07/2020 |  |

### **SETTLE YOUR PERSONAL EXPENSES WHEN CHECKING-OUT**

**Hotel Bologna Airport** 

Via Marco Emilio Lepido, 203/14 40132 Bologna (BO) +39 051 409211

**Reservation Number:** 

9201287075612

| Room   | Name         | Name | Check-In   | Check-Out  |
|--------|--------------|------|------------|------------|
| single | Albert Costa |      | 26/07/2020 | 27/07/2020 |

## Track Information





# Garage Layout



# Weather Forecast

| Day           | Local<br>Time | Dir             | Speed/<br>Gust | Temp/<br>Feels Like | Humidity | Pressure | Cloud<br>Amount | Precip<br>Amount | Weather     |
|---------------|---------------|-----------------|----------------|---------------------|----------|----------|-----------------|------------------|-------------|
| Fri 24<br>Jul | 01:00         | SW              | 10 / 20 km/h   | 21 / 21°C           | 83%      | 1010 mb  | 13%             | 0.5 mm           | 4           |
|               | 04:00         | SW              | 8 / 17 km/h    | 20 / 20°C           | 88%      | 1009 mb  | 11%             | 0.2 mm           | )           |
|               | 07:00         | W               | 7 / 8 km/h     | 26 / 26°C           | 76%      |