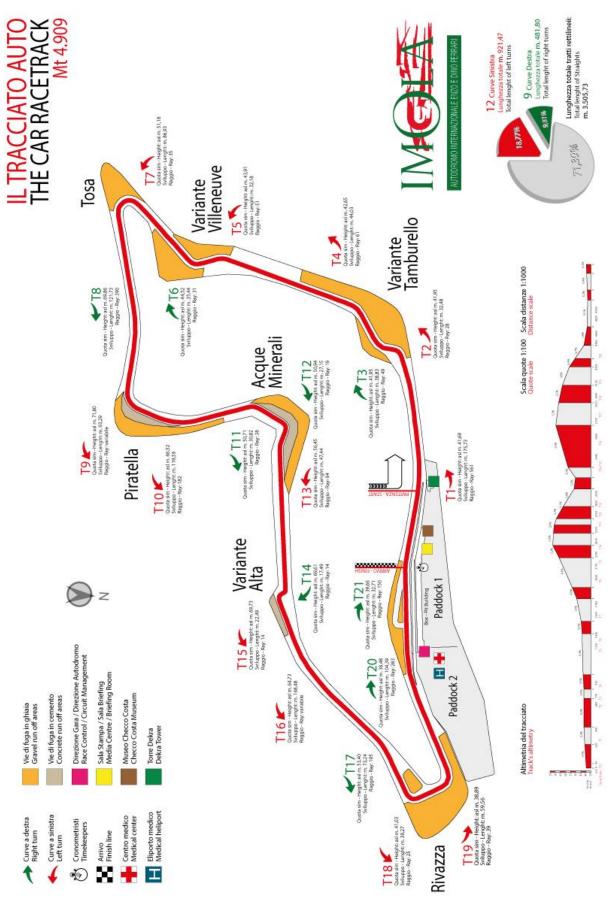

Mikael Grenier      |                    | 23/07/2020 | 27/07/2020 |  |
| single | Ricardo Feller      |                    | 23/07/2020 | 26/07/2020 |  |
| single | Albert Costa        |                    | 23/07/2020 | 26/07/2020 |  |
| single | Giacomo Altoè       |                    | 23/07/2020 | 26/07/2020 |  |
| single | Franck Perera       |                    | 23/07/2020 | 26/07/2020 |  |

### **SETTLE YOUR PERSONAL EXPENSES WHEN CHECKING-OUT**

**Hotel Bologna Airport** 

Via Marco Emilio Lepido, 203/14 40132 Bologna (BO) +39 051 409211

**Reservation Number:** 

9201287075612

| Room   | Name         | Name | Check-In   | Check-Out  |
|--------|--------------|------|------------|------------|
| single | Albert Costa |      | 26/07/2020 | 27/07/2020 |

## Track Information





# Garage Layout



# Weather Forecast

| Day           | Local<br>Time | Dir             | Speed/<br>Gust | Temp/<br>Feels Like | Humidity | Pressure | Cloud<br>Amount | Precip<br>Amount | Weather     |
|---------------|---------------|-----------------|----------------|---------------------|----------|----------|-----------------|------------------|-------------|
| Fri 24<br>Jul | 01:00         | SW              | 10 / 20 km/h   | 21 / 21°C           | 83%      | 1010 mb  | 13%             | 0.5 mm           | 4           |
|               | 04:00         | SW              | 8 / 17 km/h    | 20 / 20°C           | 88%      | 1009 mb  | 11%             | 0.2 mm           | )           |
|               | 07:00         | W               | 7 / 8 km/h     | 26 / 26°C           | 76%      | 1